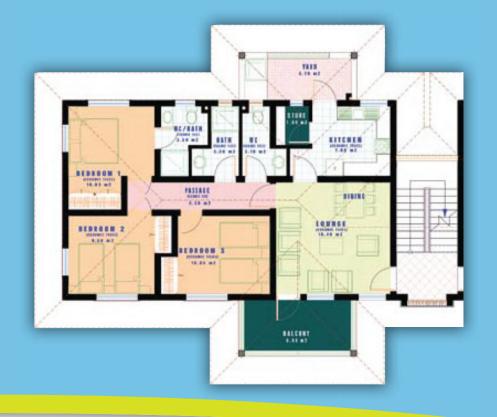

### SITE MAP

• 3 large bedrooms, master en-suite

- Ample wardrobe space
- Separate WC/Shower room

• Large open plan reception/dining room with outdoor terrace

• Spacious kitchen with independent store and yard

• Dedicated parking

AREA PER UNIT GROSS AREA - 84.50 m<sup>2</sup> BALCONY, YARD - 15.50 m<sup>2</sup> TOTAL - 100 m<sup>2</sup>