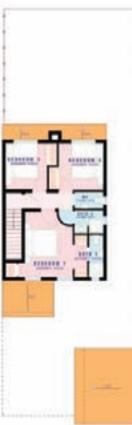

### SITE MAP

• 3 large bedrooms, master en-suite

- Ample wardrobe space
- Separate WC/Shower room

• Large open plan reception/dining room with outdoor terrace

• Spacious kitchen with independent store and yard

## MAISONETTE

- 3 large bedrooms, master en-suite
- Ample wardrobe space
- Separate WC/Shower room
- Large open plan reception/dining room with study area & fireplace
- Outdoor nyama choma terrace & private garden
- Guest WC/cloak room
- Spacious kitchen with independent store and yard
- Dedicated two-car parking
- Detached en-suite DSQ