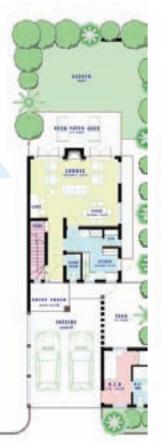

## MAISONETTE

- 3 large bedrooms, master en-suite
- Ample wardrobe space
- Separate WC/Shower room
- Large open plan reception/dining room with study area & fireplace
- Outdoor nyama choma terrace & private garden
- Guest WC/cloak room
- Spacious kitchen with independent store and yard
- Dedicated two-car parking
- Detached en-suite DSQ

#### AREA PER

MAIN HOUSE GROUND FLOOR AREA - 56 m<sup>2</sup> FIRST FLOOR AREA - 53 m<sup>2</sup> TOTAL - 109 m<sup>2</sup> OPTIONAL D.S.Q AREA - 14 m<sup>2</sup> EXTERNAL TERRACES EXCLUDED